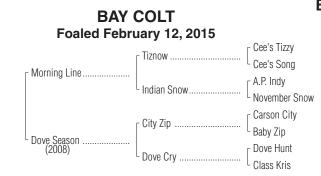

## Hip No. 4324

BAY COLT

By MORNING LINE (2007). Black-type winner of 5 races, 3 to 5, \$1,251,300, Carter H. [G1] (AQU, \$150,000), Pennsylvania Derby [G2] (PHA, \$574,-000), Mervyn LeRoy H. [G2] (BHP, \$90,000), 2nd Breeders' Cup Dirt Mile [G1] (CD, \$180,000), Donn H. [G1] (GP, \$100,000), 3rd Triple Bend H. [G1] (BHP, \$30,000), Hal's Hope S. [G3] (GP, \$10,000). His first foals are yearlings of 2016. Son of horse of the year Tiznow, among the leading sires, sire of 58 black-type winners, 2 champions, including Folklore [G1].

## 1st dam

DOVE SEASON, by City Zip. 3 wins at 4, \$94,855. Dam of 1 registered foal, above. 2nd dam

DOVE CRY, by Dove Hunt. Unraced. Dam of 6 other winners, including--

SLEEPING INDIAN (c. by Lemon Drop Kid). 3 wins in 5 starts at 3, \$117,-|| 040, Volponi S. [L] (AQU, \$46,950). Sire. **McDove** (f. by Proud Citizen). Winner at 2, placed at 3, 2016, \$25,150, in

## 3rd dam

CLASS KRIS, by Kris S. 10 wins at 3 and 4, \$582,129, Black Helen H. [G2], Nijana S. [G3], Buckram Oak H. [G3], Boiling Springs H. [G3], Suwannee River H. [G3], etc. Dam of 9 other foals, 7 to race, 6 winners, including--STUDENT COUNCIL. 8 wins to 6, \$1,567,731, Pacific Classic S. [G1] (DMR, \$600,000)-tr, Maryland Lottery Pimlico Special H. [G1] (PIM, \$150,000), Hawthorne Gold Cup H. [G2] (HAW, \$300,000), Maxxam Gold Cup H. [L] (HOU, \$60,000), 2nd Whitney H. [G1] (SAR, \$150,000), Razorback H. [G3] (OP, \$30,000), 3rd Hollywood Gold Cup S. [G1] (HOL, \$90,000), etc. Sire. GRADEPOINT. 3 wins, \$144,285, Risen Star S. [G3] (FG, \$90,000). Sire. CLASS LEADER. 3 wins at 3, placed at 5, 2016, \$238,689, Sir Barton S. (PIM, \$60,000), 2nd Tokyo City Cup S. [G3] (SA, \$20,000), King Pellinore S. (SA, \$15,000), 3rd Michael G. Schaefer Memorial S. [L] (IND, \$11,006). 4th dam